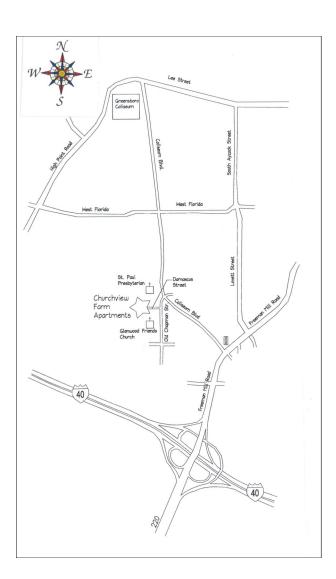

# Churchview Farm

2200 Shepherd Watch Court Greensboro, NC 27403

Telephone: (336) 316-0456

Fax: (336) 316-0442

churchview@beacon-nc.com

## **Churchview Farm**

Churchview Farm is a new well designed energy efficient apartment community for seniors located in an ideal setting in the Glenwood area of Greensboro. Situated in a quiet neighborhood, the property is a short drive to City Center and enjoys a close proximity to shopping, banking, services, restaurants, churches, major highways, a city park and the Greensboro Coliseum.