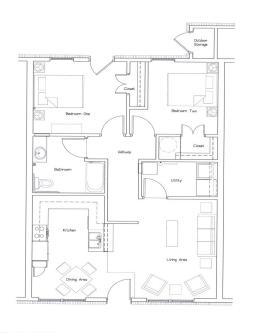

#### TWO BEDROOM OPTION

Beacon Management Corp.

408 Battleground Avenue

Greensboro, NC 27401

(336) 545-9000

Churchview Farm is comprised of 60 one-bedroom and 8 two-bedroom beautiful craftsman styled

apartments. All buildings are age friendly and offer ground-level non-ambulatory access and a variety of security features. Each apartment possesses its own highly efficient energy star heating and air conditioning system and personal patio space with storage. Kitchens are fully equipped with range, refrigerator, dishwasher and washer/dryer connections.