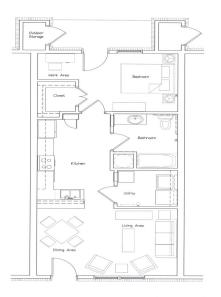

### **ONE BEDROOM OPTION**

R

Churchview Farm is comprised of 60 one-bedroom and 8 two-bedroom beautiful craftsman styled

apartments. All buildings are age friendly and offer ground-level non-ambulatory access and a variety of security features. Each apartment possesses its own highly efficient energy star heating and air conditioning system and personal patio space with storage. Kitchens are fully equipped with range, refrigerator, dishwasher and washer/dryer connections.